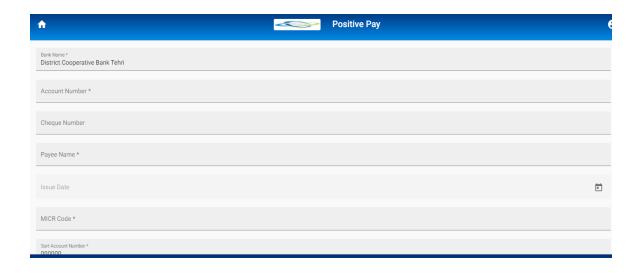

### 2. Enter The Cheque Details:

All of the details filled by the customer as per cheque detail Account Number (DCB Chamoli customer's account), Chequeno, Payee Name (Beneficiary Name), Issue Date, MicrCode (9 digit no), Sub account no, Sub Account Number (By default 000000),TC (2 Digit), amount And click on Proceed.