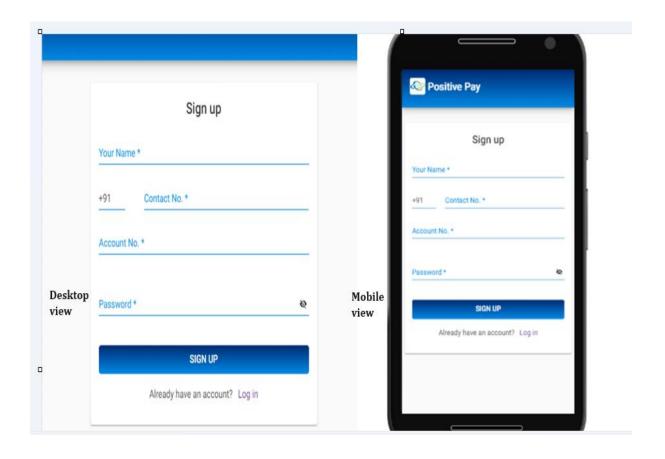

#### 1. Login (Create User ID)

This is the first process to create the login id click on create your account (Frist time) and fill the details Your Name, Contact No, account no and password (Note down the password for next time login). And click on sign up.

Next time login with your account No and password (already noted).

|               | Sign up       |   |
|---------------|---------------|---|
| our Name *    |               |   |
| dinesh        |               |   |
|               | Contact No. * |   |
| +91           | 7657678679    |   |
| Account No. * |               |   |
| 765765768     | 87            |   |
|               |               |   |
| Password *    |               |   |
| bhvwdjer      |               | • |
|               |               |   |
|               | SIGN UP       |   |
|               |               |   |