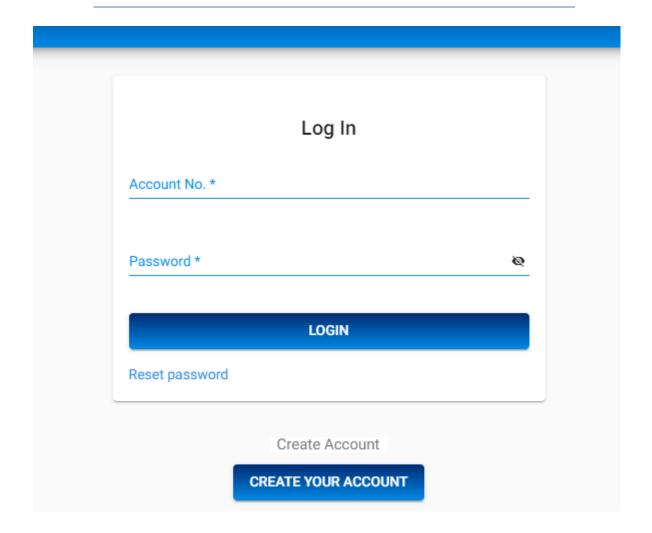

Next time login with your account No and password (already noted).

|               | Sign up       |   |
|---------------|---------------|---|
| our Name *    |               |   |
| dinesh        |               |   |
|               | Contact No. * |   |
| +91           | 7657678679    |   |
| Account No. * |               |   |
| 765765768     | 87            |   |
|               |               |   |
| Password *    |               |   |
| bhvwdjer      |               | • |
|               |               |   |
|               | SIGN UP       |   |
|               |               |   |