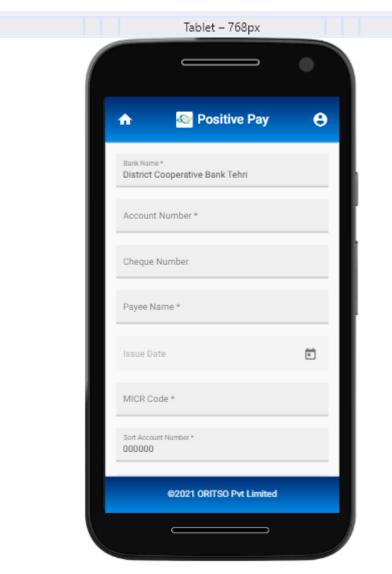

### 2. Enter The Cheque Details:

All of the details filled by the customer as per cheque detail Account Number (DCB Chamoli customer's account), Chequeno, Payee Name (Beneficiary Name), Issue Date, MicrCode (9 digit no), Sub account no, Sub Account Number (By default 000000),TC (2 Digit), amount And click on Proceed.