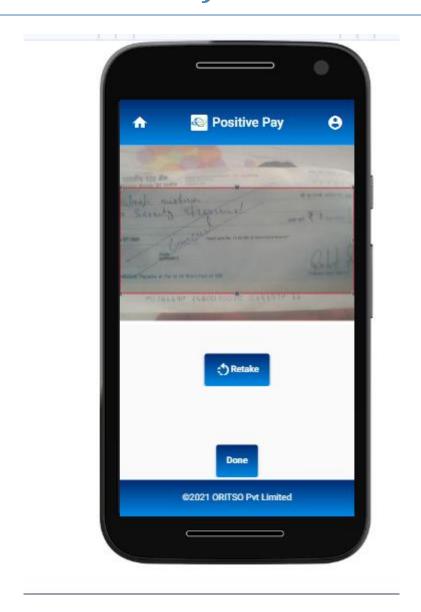

### 3. Capture Cheque Images

Capture the Front and Back Image of the cheque and click on done. User can retake the image in case of not clear image. And set the grid of cheques.