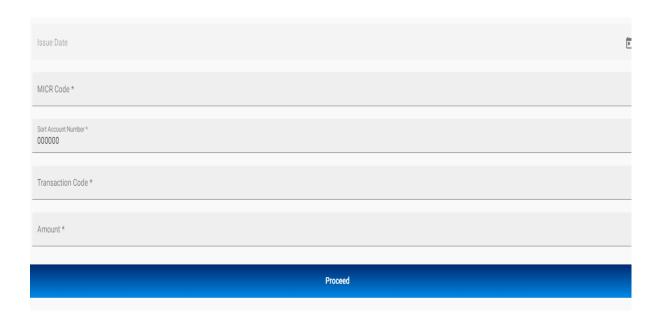

### 2. Enter The Cheque Details:

All of the details filled by the customer as per cheque detail Account Number (DCB Chamoli customer's account), Chequeno, Payee Name (Beneficiary Name), Issue Date, MicrCode (9 digit no), Sub account no, Sub Account Number (By default 000000),TC (2 Digit), amount And click on Proceed.